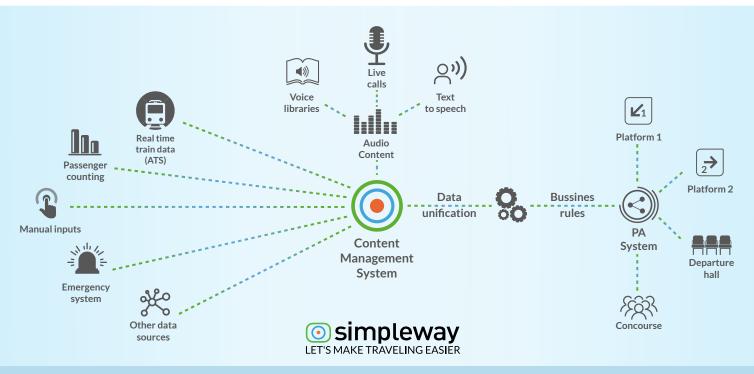

that the software can serve as an integration **layer** between different public address systems. Our unified solution can be integrated into all common PA systems such as Q-sys, Bosch, BiAmp, Honeywell, and Ateis, and offers an **intuitive graphical interfaces**, thereby helping your staff operate all kinds of announcements.

Do you know why Simpleway's solution is the best quality choice? It translates data from various inputs such as ATC, vehicle GPS locators, and external scheduling software, into dynamic, natural-sounding voice announcements.